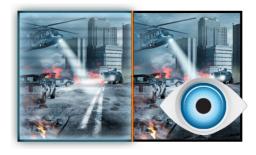

The ultimate solution for the comfort and health of your eyes. Flicker-free monitors with the blue light reducer function substantially reduce the strain and fatigue caused by flickering and blue light emittance of regular monitors.