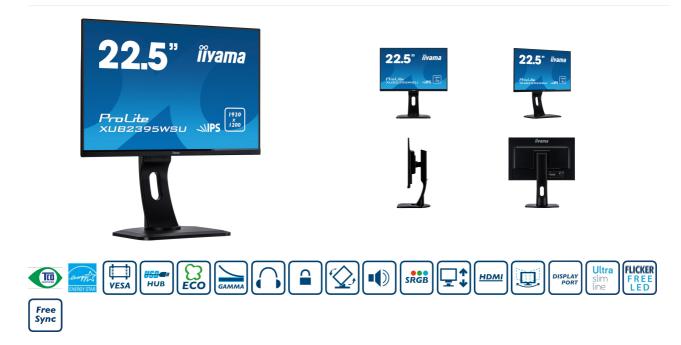

#### 22.5" 1920 x 1200 monitor featuring IPS panel technology and a height adjustable stand

The demanding data and application heavy world needs a display that creates a more productive work place. With 1920 x 1200 resolution, the XUB2395WSU offers 11% more height with the same width as a Full HD display, which works much better for spreadsheets, word documents and browsing the Internet. The height adjustable stand with PIVOT function allows you to easily adjust the monitor position to your preferences and the IPS panel technology assures accurate and consistent colour reproduction with wide viewing angles.

# 01 DISPLAY CHARACTERISTICS

| Design              | ultra slim                                                            |
|---------------------|-----------------------------------------------------------------------|
| Diagonal            | 22.5", 57.15cm                                                        |
| Panel               | IPS LED, matte finish                                                 |
| Native resolution   | 1920 x 1200 ( 2.3 megapixel WUXGA)                                    |
| Aspect ratio        | 16:10                                                                 |
| Brightness          | 250 cd/m² typical                                                     |
| Static contrast     | 1000:1 typical                                                        |
| Advanced contrast   | 5M:1                                                                  |
| Response time       | 4ms                                                                   |
| Viewing zone        | horizontal/vertical: 178°/178°, right/left: 89°/89°, up/down: 89°/89° |
| Colour support      | 1.07B (10bit)                                                         |
| Horizontal Sync     | 30 - 89KHz                                                            |
| Vertical Sync       | 50 - 76Hz                                                             |
| Viewable area W x H | 509.2 x 286.4mm, 20 x 11.3"                                           |
| Pixel pitch         | 0.254x0.248mm                                                         |
| Colour              | black, matte                                                          |

### 04 MECHANICAL

| Display position adjustments | tilt, pivot (rotation), swivel, height |
|------------------------------|----------------------------------------|
| Height adjustment            | 130mm                                  |
| Rotation (PIVOT function)    | 90°                                    |
| Swivel stand                 | 90°; 45° left; 45° right               |
| Tilt angle                   | 22° up; 5° down                        |
| VESA mounting                | 100 x 100mm                            |