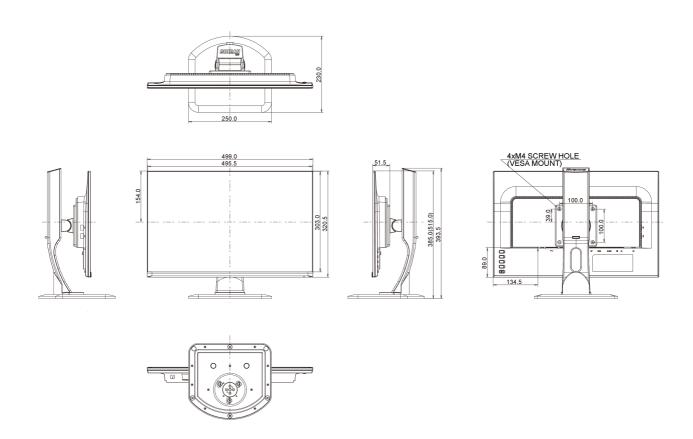

### 04 MECHANICAL

| Display position adjustments | tilt, pivot (rotation), swivel, height |
|------------------------------|----------------------------------------|
| Height adjustment            | 130mm                                  |
| Rotation (PIVOT function)    | 90°                                    |
| Swivel stand                 | 90°; 45° left; 45° right               |
| Tilt angle                   | 22° up; 5° down                        |
| VESA mounting                | 100 x 100mm                            |

### 08 DIMENSIONS / WEIGHT

| Product dimensions W x H x D | 499 x 385 (515) x 230mm |
|------------------------------|-------------------------|
| Weight (without box)         | 5.4kg                   |