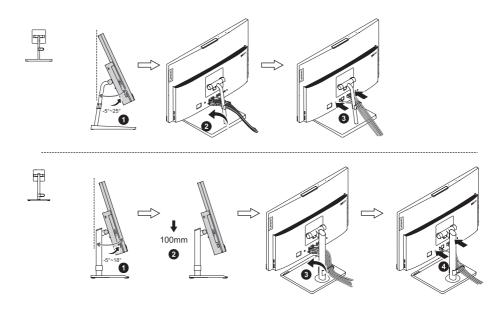

## ThinkCentre neo 50a 24 Gen 3

For selected models

Switch button
For selected models

PD USB-C (power) connector