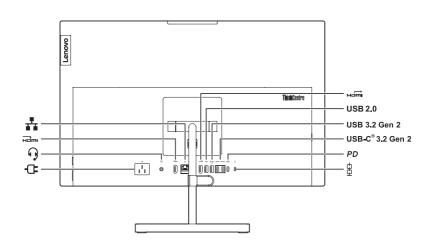

## ThinkCentre neo 50a 24 Gen 3

For selected models

Switch button
For selected models

PD USB-C (power) connector