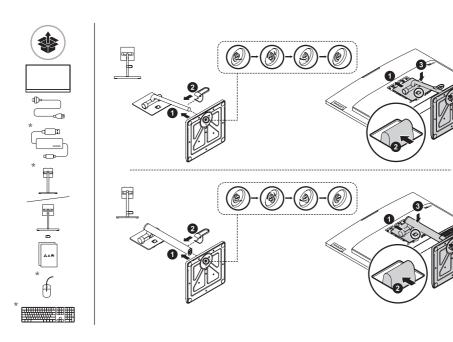

## ThinkCentre neo 50a 24 Gen 3

For selected models

Switch button
For selected models

PD USB-C (power) connector