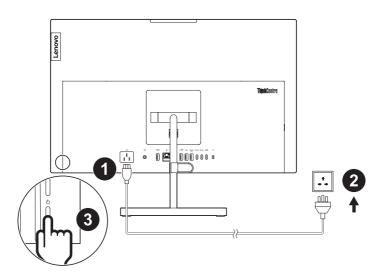

## ThinkCentre neo 50a 24 Gen 3

For selected models

Switch button
For selected models

PD USB-C (power) connector