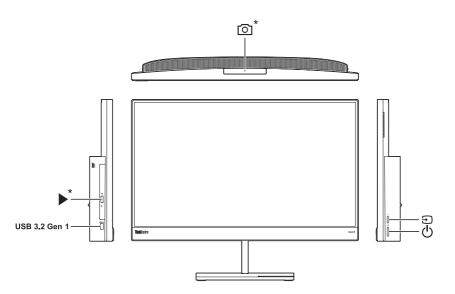

## ThinkCentre neo 50a 24 Gen 3

For selected models

Switch button
For selected models

PD USB-C (power) connector

## USB transfer rate

Read the statement on USB transfer rate in the *User Guide*. To access the *User Guide*, go to https://pcsupport.lenovo.com.